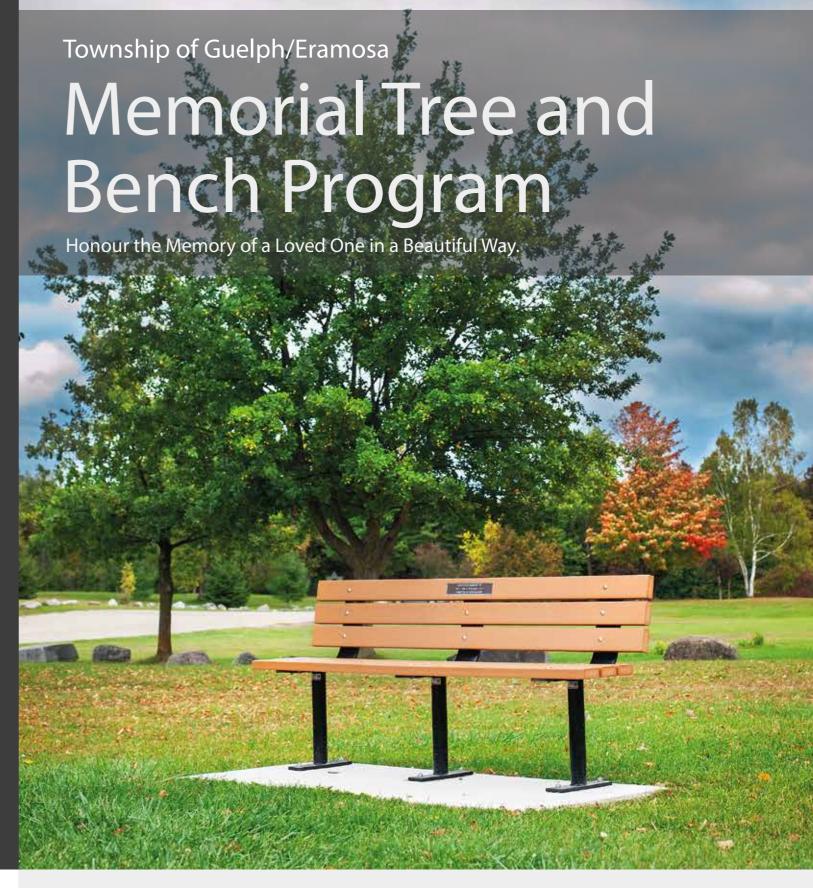

All donation requests and questions can be sent to parks@get.on.ca or 519-856-9596 x 113

get.on.ca/tree-and-bench-program

parks@get.on.ca

519-856-9596 x 113

The Township of Guelph/Eramosa is pleased to offer the Memorial Tree and Bench program, allowing residents the unique opportunity to have a tree or bench placed in one of the Townships many parks, green spaces and facilities, to celebrate the life of a loved one.