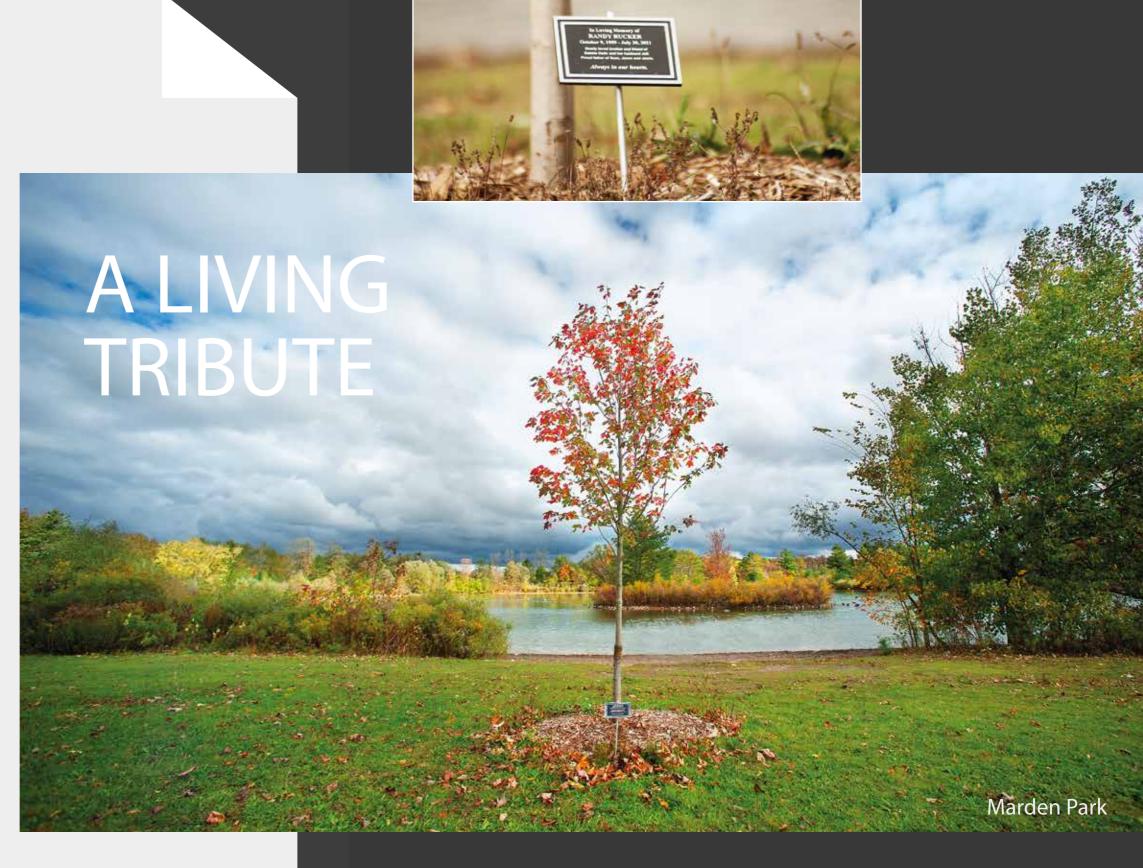

your custom inscription.

Memorial Tree Details The Townships memorial trees are a minimum of 45mm in diameter. Each tree is memorialized at the base of the tree with a 4"x6" cast aluminum plaque with your custom inscription.