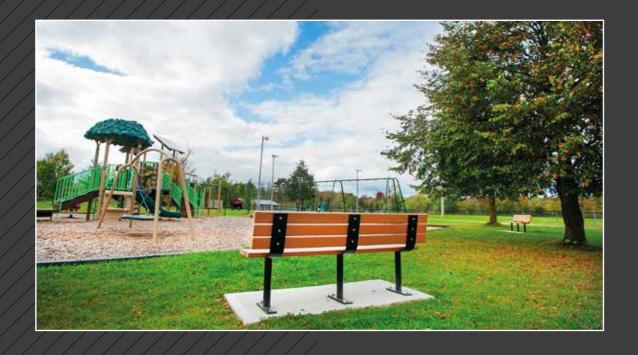

## Memorial Bench Details The Township's memorial benches are 6' long made out of recycled plastic slats, mounted on 2" black powder coated steel and installed on an 8'x4' concrete pad. Each bench is memorialized with a bronze 2"x12" bronze plaque with

your custom inscription.

Memorial Tree Details The Townships memorial trees are a minimum of 45mm in diameter. Each tree is memorialized at the base of the tree with a 4"x6" cast aluminum plaque with your custom inscription.